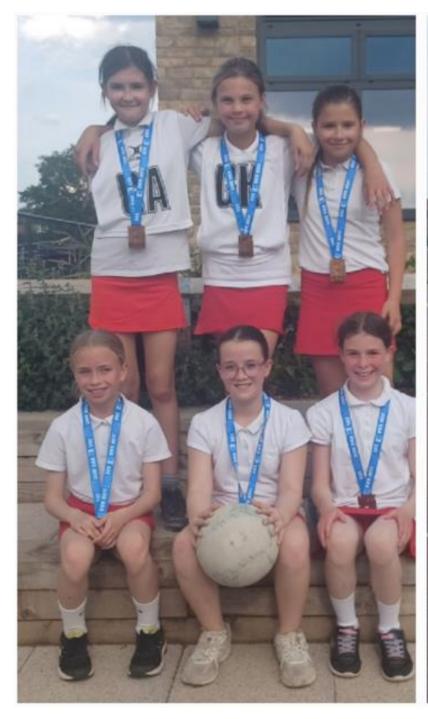

## **Sporting News**

On Thursday 1<sup>st</sup> May, our Netball A team played in the Netball League Finals. This team hadn't lost a match to reach the finals and played some great netball. Unfortunately, we lost to a strong (tall) Leckhampton team, which put us into the bronze medal play offs against Naunton Park, which we won in the last 6 seconds of the match. They all played really well in all the positions on the court.

Thank you to the parents for giving lifts and supporting the team with encouragement and enthusiasm. Congratulations for reaching the finals girls. Well done to: Rosie, Mia, Lydia, Arabella, Zofia, and Sophie.